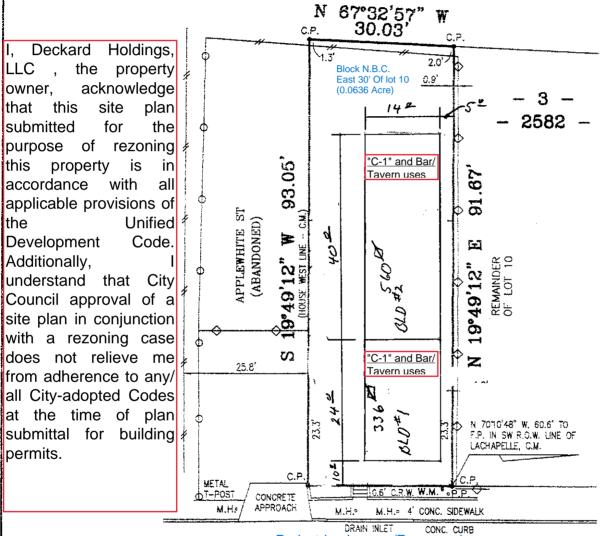

## RAILROAD R.O.W.

Pedestrian Ingress/Egress only

## E LACHAPELLE

R.O.W. VARIES

| LEGEN  | <u>D</u>                  |
|--------|---------------------------|
| F.I.P. | : FOUND IRON PIN          |
| S.I.P. | : SET 1/2" IRON PIN       |
| C.M.   | : CONTROLLING MONUMENT    |
| C.P.   | ; CALCULATED POINT        |
| F.P.   | : 2" METAL FENCE POST     |
| A/C    | : 4'x4' CONCRETE A/C PAD  |
| W.M.   | : WATER METER             |
| P.P.   | : POWER POLE              |
| M.H.   | : MANHOLE                 |
| C.R.W. | : CONCRETE RETAINING WALL |
| _      | . AMERICAN DAMED LINE     |

WOODEN FENCE CHAIN LINK FENCE

: SMOOTH IRON FENCE

STREET ADDRESS: 220 E LACHAPELLE

LOT: E 30' OF LOT 10 BLOCK: 3 N.C.B.: 2582

SUBDIVISION: CITY OF SAN ANTONIO